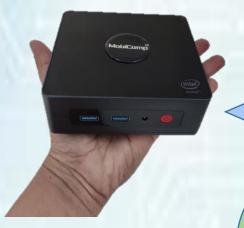

## MINI PC

- Leading Manufacturer
- Legacy of 7years (since 2017).

Mobicomp

Portable | Efficient | Affordable

A - Model Intel Alder Lake N100

\*Intel i3 equivalent

A LOW SOTORY WINNESS OF THE STATE OF THE STA